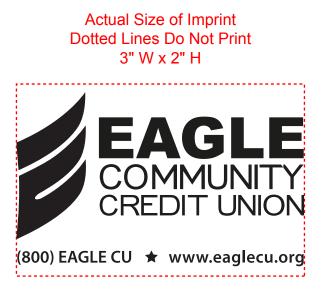

Order#: 123036 Product: 12" Inflatable Beach Ball Item #: 1279-107747 Imprint Method: Pad Print on the Front - Black

25% Size