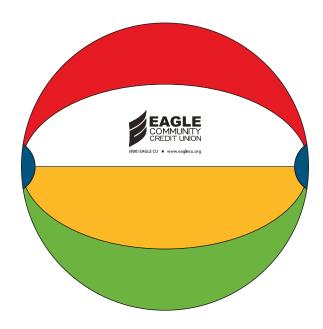

Order#: 123036 Product: 12" Inflatable Beach Ball Item #: 1279-107747 Imprint Method: Pad Print on the Front - Black

25% Size