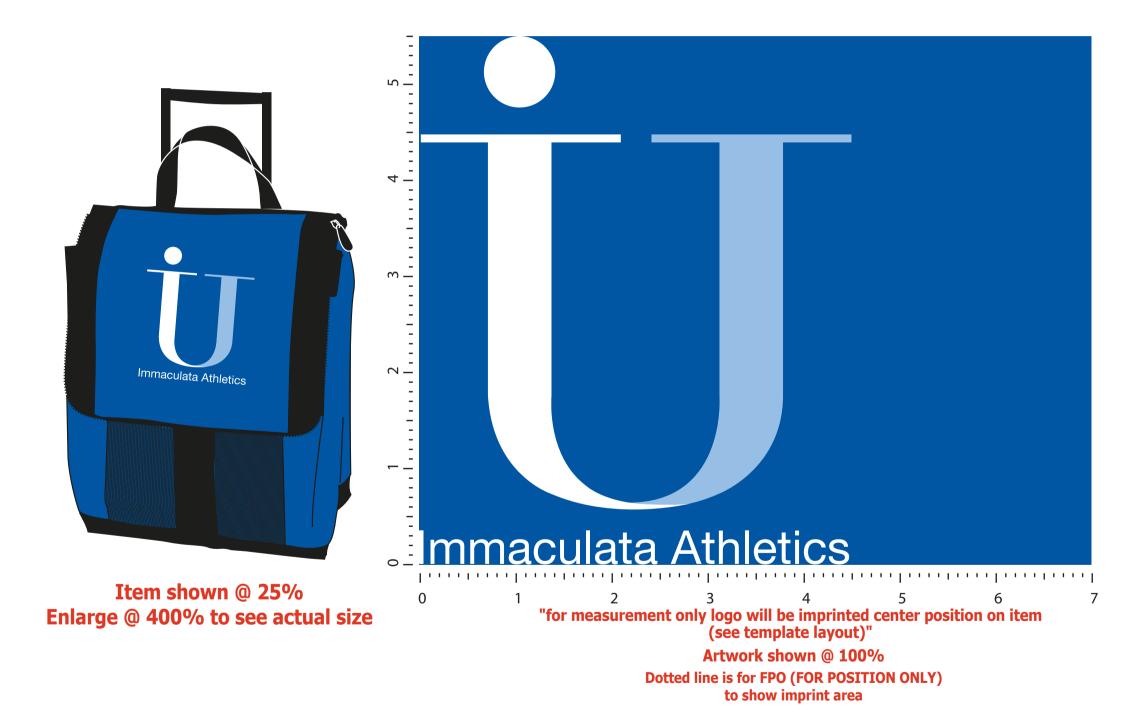

## Order#: 123040 Product: CE 30 Can Roller Cooler - Blue Item #: 1097-102061 Imprint Method: Image Bonding on the Lid - White & Pantone 278

It is imperative that you view your e-proof and submit your approval and/or changes promptly to maintain your anticipated delivery date.

Please keep in mind that this virtual proof is not a printed sample of your artwork on our product. The size and placement of the artwork may vary from this proof when actually printed on the product. Carefully review the attached proof for verification of copy & layout.