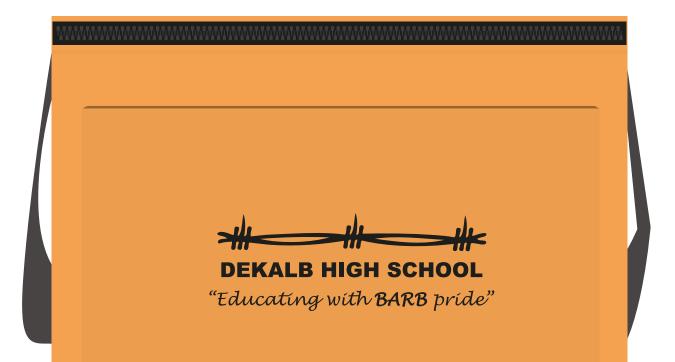

Order#: 123029 Product: Insulated Lunch Bag - Orange Item #: 1097-301887 Imprint Method: Heat Transfer on the Front Pocket - Black

"for measurement only - logo will be imprinted center position on item (see template layout)" Artwork shown @ 100% Dotted line is for FPO (FOR POSITION ONLY) to show imprint area

## Item shown @ 75% Enlarge @ 133.3% to see actual size