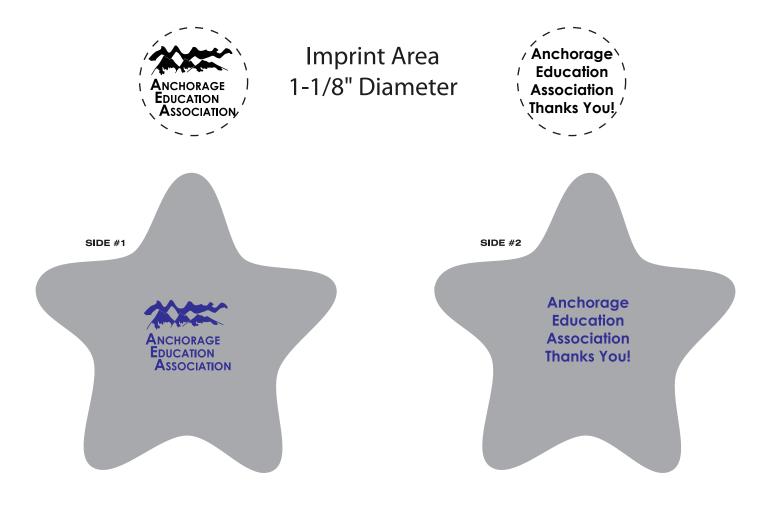

Order#: 123026 Product: Star Stress Reliever - Silver Item #: 1008-305896 Imprint Method: Pad Print on the Front & Back - Violet