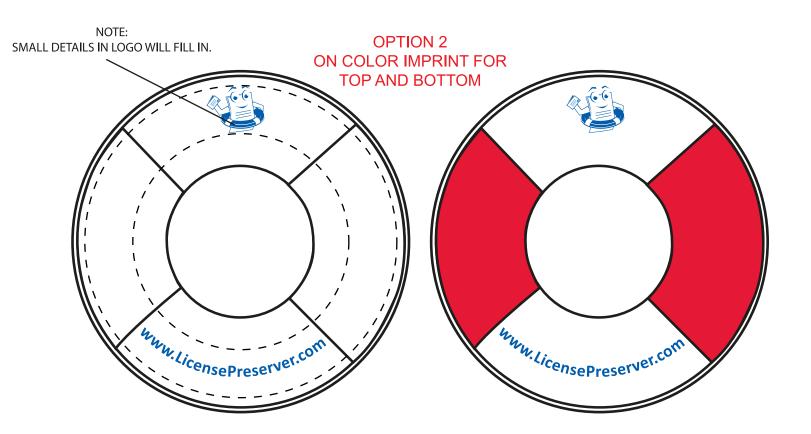

Order#:123010Product:Life Preserver Stress BallItem #:1008-105471Imprint Method:Pad Print on the First Side (Top & Bottom White Panel) - Black & Blue 286

## PLEASE INDICATE OPTION 1 OR 2 IN COMMENT BOX AREA WHEN APPROVING.

## IMPRINT AREA: 3-1/4" DIAMETER MINUS 2-1/4" DIAMETER