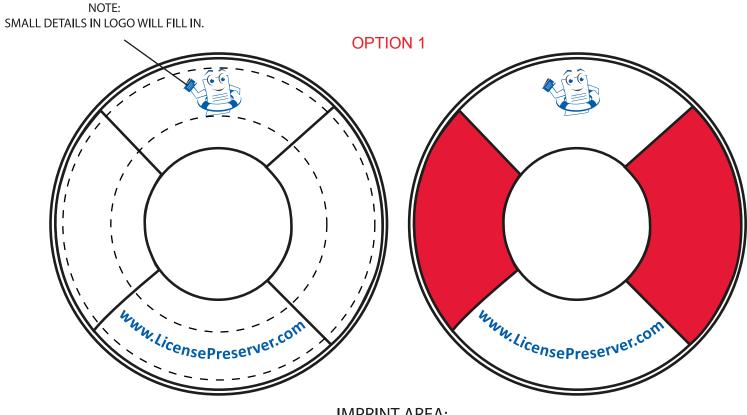

Order#:123010Product:Life Preserver Stress BallItem #:1008-105471Imprint Method:Pad Print on the First Side (Top & Bottom White Panel) - Black & Blue 286

## PLEASE INDICATE OPTION 1 OR 2 IN COMMENT BOX AREA WHEN APPROVING.

## IMPRINT AREA: 3-1/4" DIAMETER MINUS 2-1/4" DIAMETER