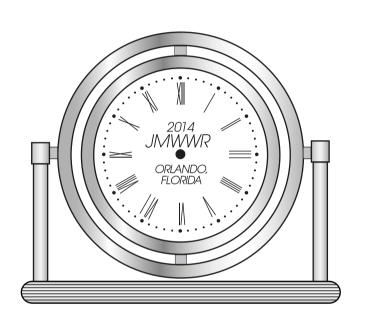

**Order#**: 123000

Product: Round Maze Clock Item #: 1087-106644

Imprint Method: Screen Print on the Face - Black

Image Not To Size For Reference Only .75" diameter

100% OF ACTUAL SIZE

**Enlarged for Clarity** 