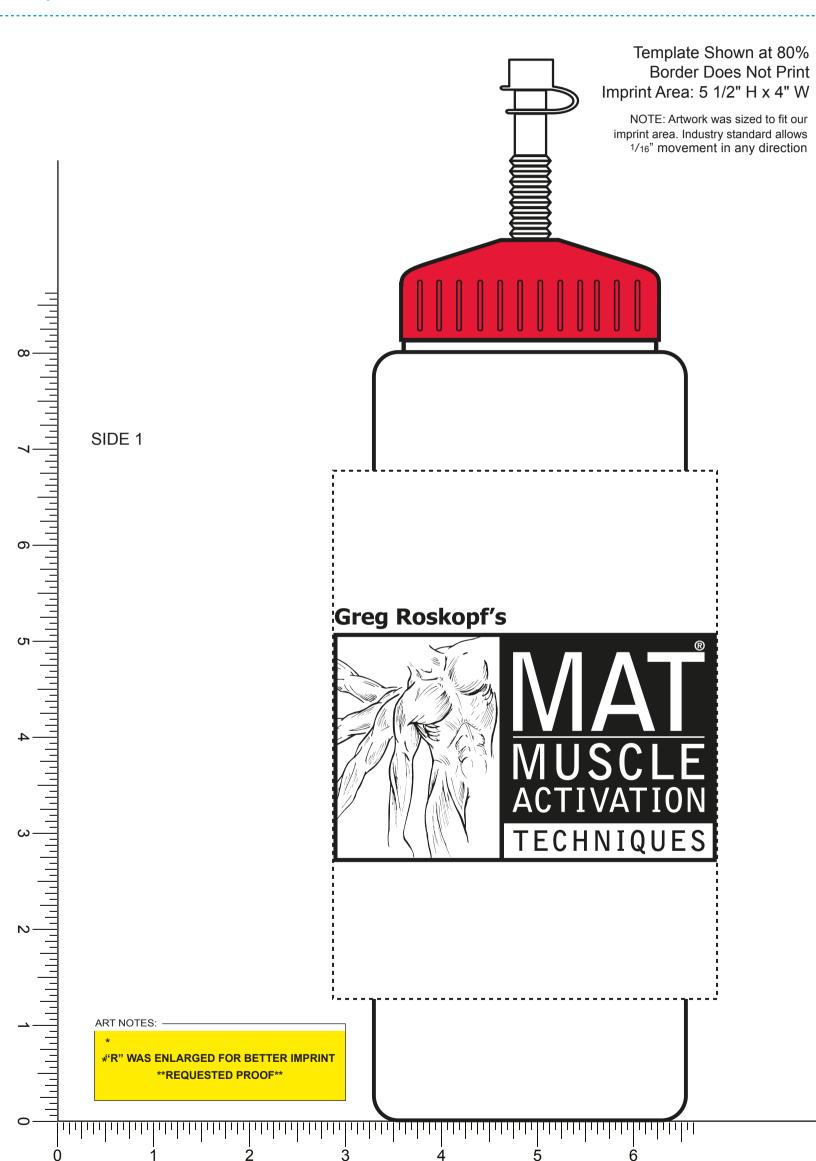

**Order#**: 122995

Product: 32 oz Sports Bottle w/ Straw - BPA Free

Item #: 1116-303632

Imprint Method: Screen Print on the Front - Black