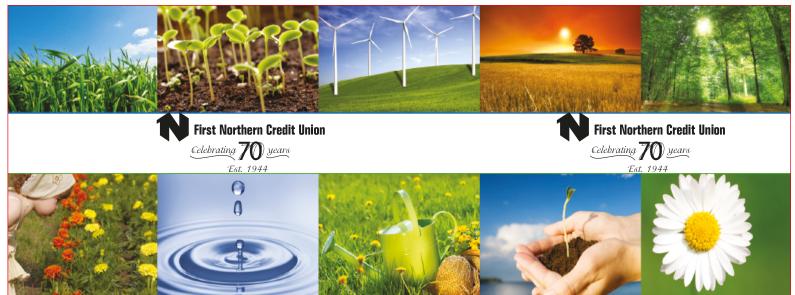

# eProof

2 Split Rock Drive Suite 11, Cherry Hill, NJ 08003 **Telephone:** 1-856 424-4818 or 1-800 320-1510 **Fax:** 1-856 424-5269 **Hours of Operation:** 9:00 - 5:30 pm Eastern, M - F **Customer Service E-mail:** service@garrettspecialties.com Order#: 122974 Product: Grow Cup Eco Plant Kit - Marigold Item #: 1070-106833 Imprint Method: 4-Color Process on the Back of Cup

### **OPTION 1** (small text may not be legible)

## **OPTION 2** (suggested)