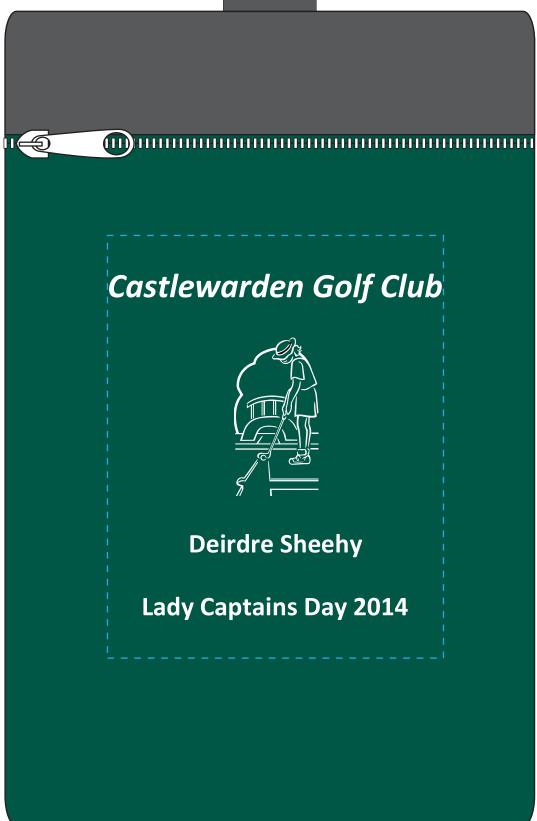

CAREFULLY REVIEW THE ARTWORK ATTACHED.

Order#: 122983

Product: Tournament Golf Case - Salsa & Dark Green

Item #: 1098-103490

Imprint Method: Screen Print on the Front Side

## PLEASE NOTE: DARK BLUE WILL NOT PRINT WELL. WHIT IMPRINT IS RECOMMENDED.

Actual Size of Imprint
Dotted Lines Do Not Print
4 ½"H x 3½"W