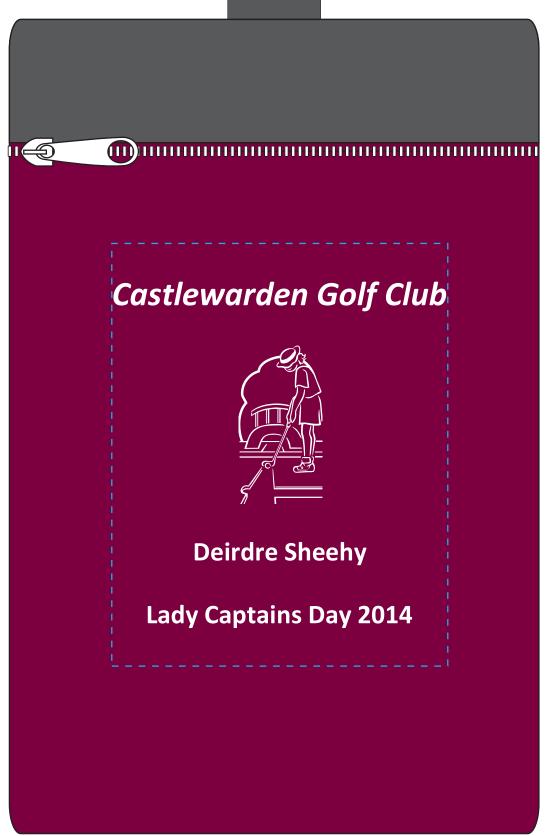

CAREFULLY REVIEW THE ARTWORK ATTACHED.

Order#: 122983

Product: Tournament Golf Case - Salsa & Dark Green

Item #: 1098-103490

Imprint Method: Screen Print on the Front Side

## PLEASE NOTE: DARK BLUE WILL NOT PRINT WELL. WHIT IMPRINT IS RECOMMENDED.

Actual Size of Imprint
Dotted Lines Do Not Print
4 ½"H x 3½"W