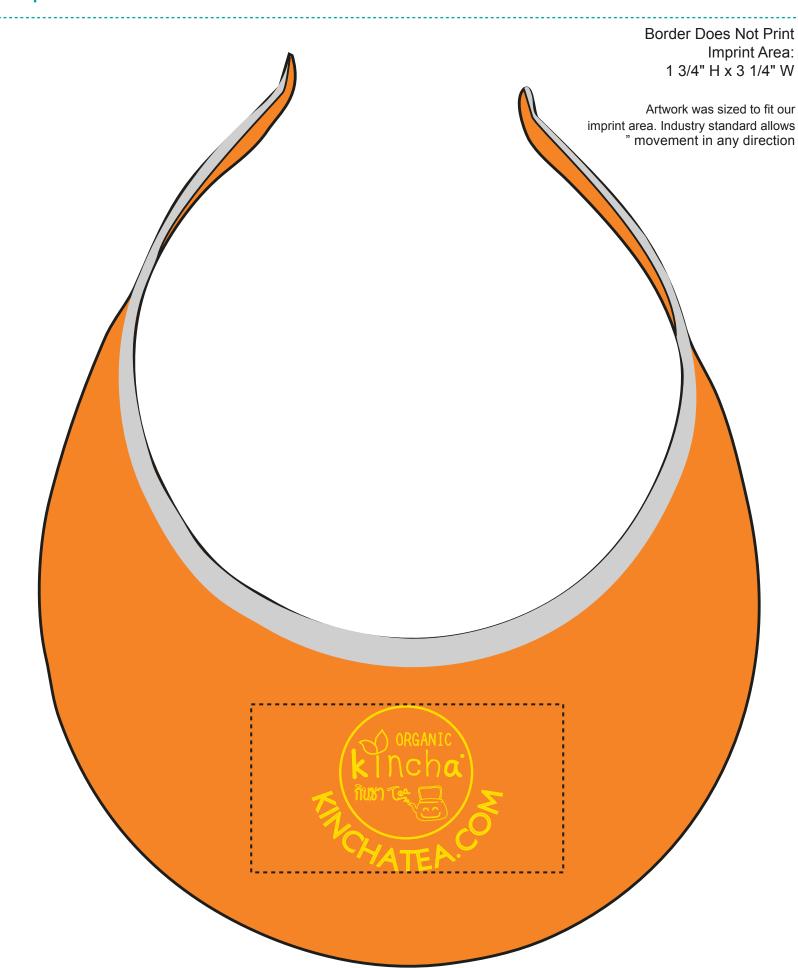

CAREFULLY REVIEW THE ARTWORK ATTACHED.

**Order#**: 122980 **Product:** Sun Visor Item #: 1116-303621

Imprint Method: Screen Print on the Front - Yellow

## \*\*\*IMPORTANT INFORMATION\*\*\* (PLEASE READ)

Please proof carefully for spelling errors, omissions, and layout accuracy. It is your responsibility to correct any errors. Garrett Specialties assumes no responsibility for errors after a proof has been authorized to print. Please note changes or revisions to your proof from your original instructions may cause revision in your ship date. Delays in paper proof approval also may require a change in your schedule ship dates. Occasionally, some fax machines may distort the image. Please pay close attention to numbers.

It is imperative that you view your e-proof and submit your approval and/or changes promptly to maintain your anticipated delivery date.

Please keep in mind that this virtual proof is not a printed sample of your artwork on our product. The size and placement of the artwork may vary from this proof when actually printed on the product. Carefully review the attached proof for verification of copy & layout.

Due to inherent technical differences in color monitors, the imprint colors and product colors depicted in the attached proof will not resemble those in the final product. We make every effort to match requested custom colors, but cannot guarantee a 100% exact match. Imprints are applied using pad or screen inks. These inks are hand mixed as close as possible to the requested color but may vary 2 to 4 shades. For this reason an exact PMS match cannot be guaranteed. Your order is ON HOLD until we receive an approval from you in reference to your artwork.