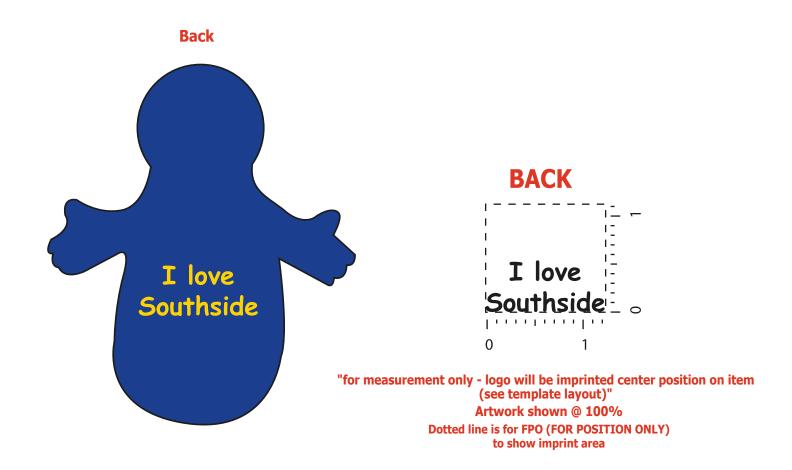

**Order#**: 122978

**Product:** Smiley Guy Mobile Device Holder - Blue

**Item #**: 1097-307240

Imprint Method: Pad Print on the On Back - Med Yellow 116

## \*\*\*IMPORTANT INFORMATION\*\*\* (PLEASE READ)

Please proof carefully for spelling errors, omissions, and layout accuracy. It is your responsibility to correct any errors. Garrett Specialties assumes no responsibility for errors after a proof has been authorized to print. Please note changes or revisions to your proof from your original instructions may cause revision in your ship date. Delays in paper proof approval also may require a change in your schedule ship dates. Occasionally, some fax machines may distort the image. Please pay close attention to numbers.

It is imperative that you view your e-proof and submit your approval and/or changes promptly to maintain your anticipated delivery date.

Please keep in mind that this virtual proof is not a printed sample of your artwork on our product. The size and placement of the artwork may vary from this proof when actually printed on the product. Carefully review the attached proof for verification of copy & layout.