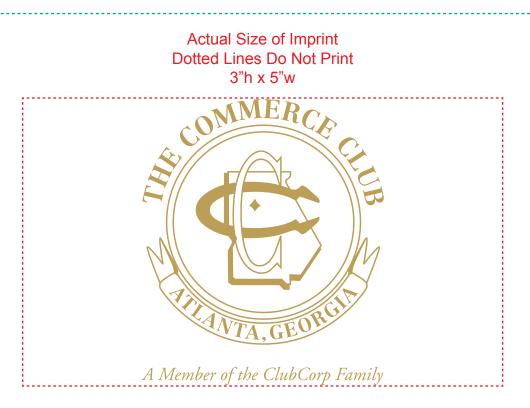

Order#: 122960 Product: 6 Pack Basic Cooler - Black Item #: 1189-104029 Imprint Method: Screen Print on the Front - Gold 871

Image Not To Size For Reference Only