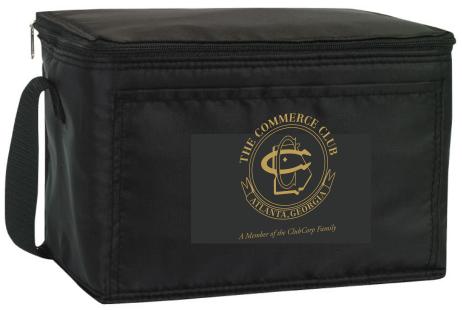

Order#: 122960 Product: 6 Pack Basic Cooler - Black Item #: 1189-104029 Imprint Method: Screen Print on the Front - Gold 871

Image Not To Size For Reference Only