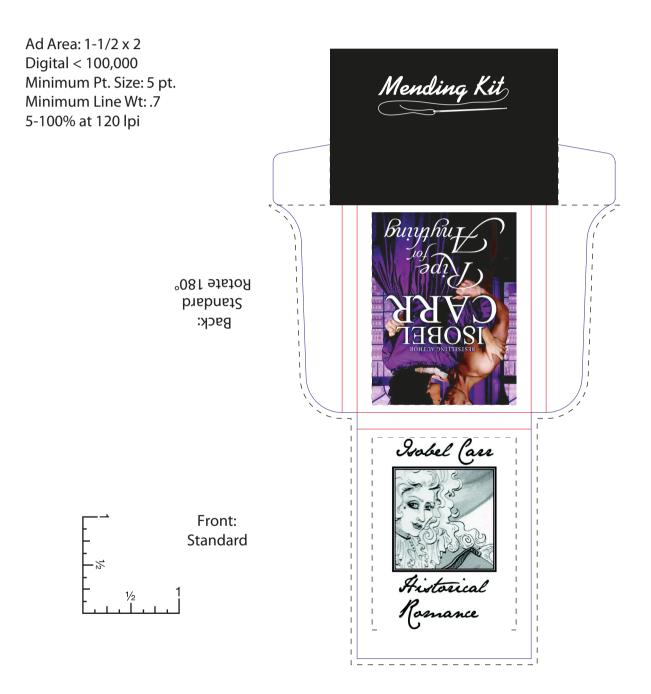

Order#:122956Product:Custom Mending Pocket PackItem #:1010-103874Imprint Method:Digital 4 Color Process on the Outside Front Cover and Outside Back Cover