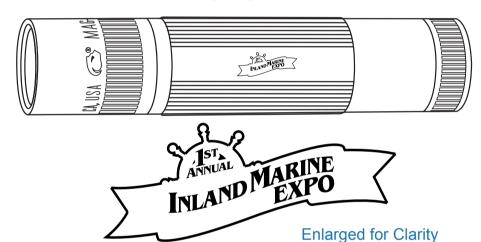

Order#: 122950

Product: Mag-Lite® XL50 LED Flashlight - Black

**Item #**: 1032-307078

**Imprint Method:** Laser Engraved on the Barrel

Actual Size of Imprint
Dotted Lines Do Not Print
Barrel: 5/16" H x 1 3/4"L

### **OPTION 1**

## **OPTION 1**

# 1ST ANNUAL INLAND MARINE EXPO

**Enlarged for Clarity** 