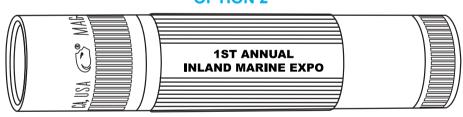

Order#: 122950

Product: Mag-Lite® XL50 LED Flashlight - Black

**Item #**: 1032-307078

**Imprint Method:** Laser Engraved on the Barrel

Actual Size of Imprint
Dotted Lines Do Not Print
Barrel: 5/16" H x 1 3/4"L

## **OPTION 2**