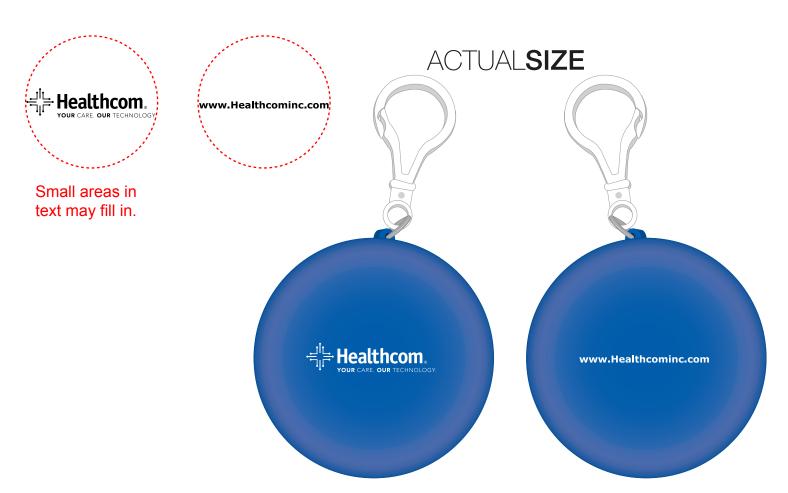

**Order#**: 122949

Product: Rainy Day Poncho Ball - Blue

Item #: 1008-307172

Imprint Method: Screen Print on the Top & Bottom - White

Actual Size of Imprint
Dotted Lines Do Not Print
1.375"