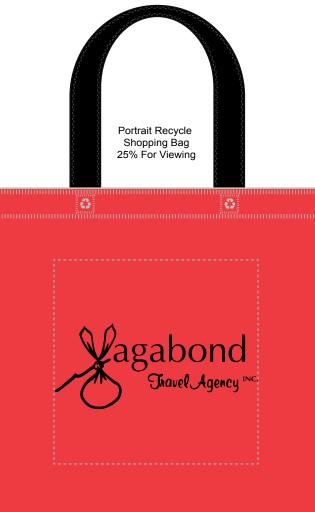

Order#: 122948 Product: Portrait Recycle Shopping Bag - Red Item #: 1008-307096 Imprint Method: Screen Print on the Front - Black

## Imprint Size: 8-1/2" x 8-1/2" Front (dotted box line does not print)