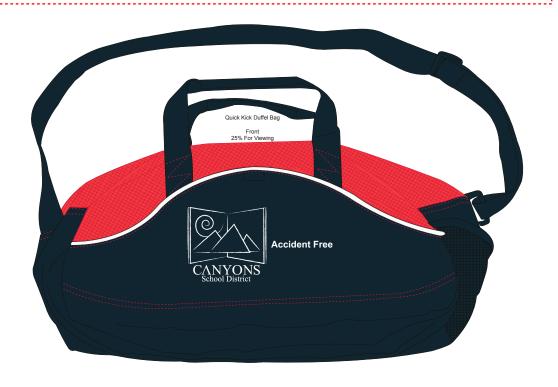

Order#: 122947

Product: Quick Kick Duffel Bag - Red

Item #: 1008-304487

Imprint Method: Screen Print on the On Front (One Color Only) - White

Actual Size of Imprint **Dotted Lines Do Not Print** 6" x 4"

## Accident Free