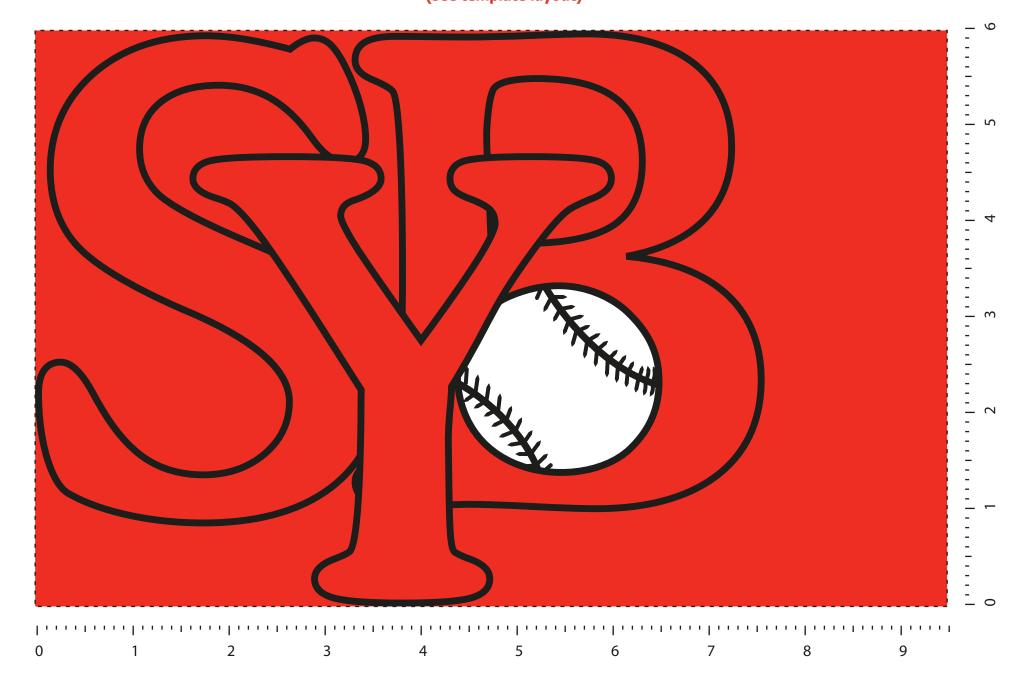

**Product:** Textured String Backpack - Red

**Item #**: 1097-301871

Hours of Operation: 9:00 - 5:30 pm Eastern, M - F Imprint Method: Heat Transfer on the Front/Bottom - Black & White

"for measurement only - logo will be imprinted center position on item (see template layout)"

**Artwork shown @ 100% Dotted line is for FPO (FOR POSITION ONLY)** to show imprint area

Image Not To Size For Reference Only