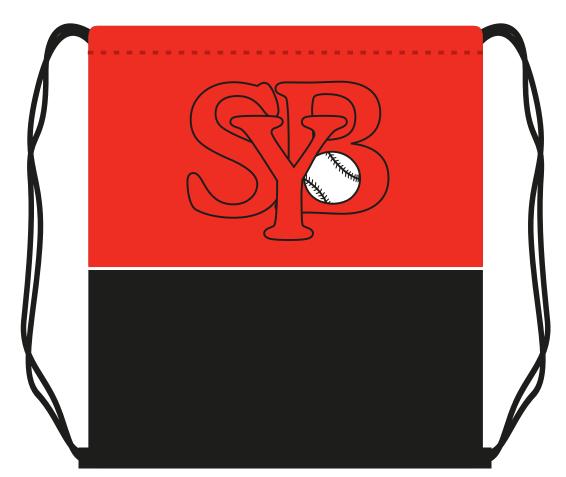

**Product:** Textured String Backpack - Red

**Item #**: 1097-301871

Hours of Operation: 9:00 - 5:30 pm Eastern, M - F Imprint Method: Heat Transfer on the Front/Bottom - Black & White

"for measurement only - logo will be imprinted center position on item (see template layout)"

**Artwork shown @ 100% Dotted line is for FPO (FOR POSITION ONLY)** to show imprint area

Image Not To Size For Reference Only