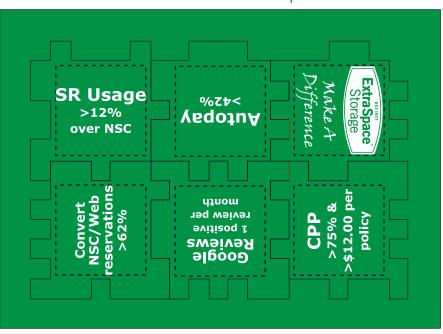

Order#: 122942

Product: Foam Puzzle Cube - Green

Item #: 1064-100591

Imprint Method: Pad Print on the All Six Sides - White

Imprint Area
15/16"W x 15/16"H -- Each Puzzle
Dotted Lines Do Not Imprint

NOTE: Very small text inside logo may fill in when printed.