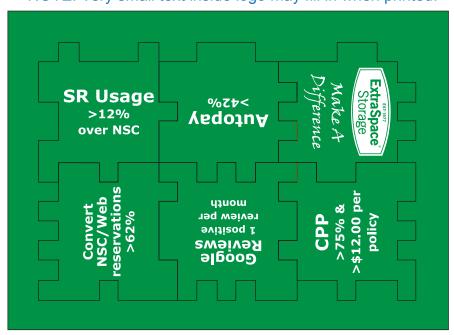

Order#: 122942

Product: Foam Puzzle Cube - Green

Item #: 1064-100591

Imprint Method: Pad Print on the All Six Sides - White

Imprint Area
15/16"W x 15/16"H -- Each Puzzle
Dotted Lines Do Not Imprint

NOTE: Very small text inside logo may fill in when printed.