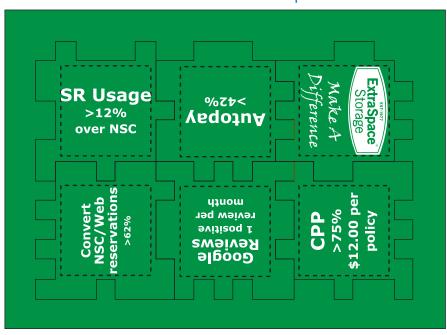

Order#: 122942

**Product:** Foam Puzzle Cube - Green

Item #: 1064-100591

Imprint Method: Pad Print on the All Six Sides - White

Imprint Area 15/16"W x 15/16"H -- Each Puzzle Dotted Lines Do Not Imprint

NOTE: Very small text inside logo may fill in when printed.