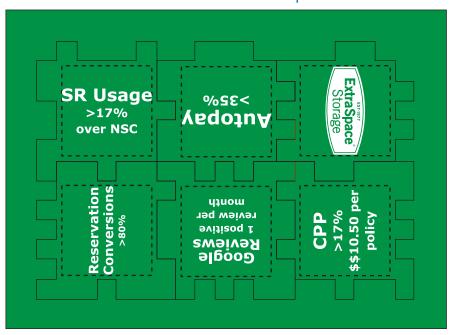

Order#: 122942

**Product:** Foam Puzzle Cube - Green

Item #: 1064-100591

Imprint Method: Pad Print on the All Six Sides - White

Imprint Area 15/16"W x 15/16"H -- Each Puzzle Dotted Lines Do Not Imprint

NOTE: Very small text inside logo may fill in when printed.