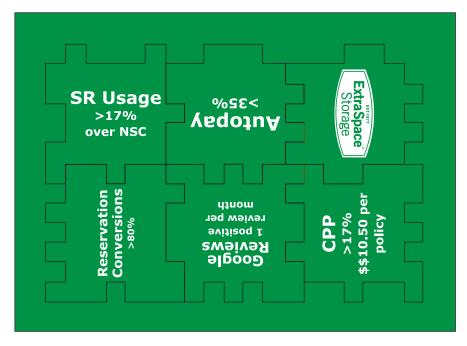

Order#: 122942

**Product:** Foam Puzzle Cube - Green

Item #: 1064-100591

Imprint Method: Pad Print on the All Six Sides - White

Imprint Area 15/16"W x 15/16"H -- Each Puzzle Dotted Lines Do Not Imprint

NOTE: Very small text inside logo may fill in when printed.