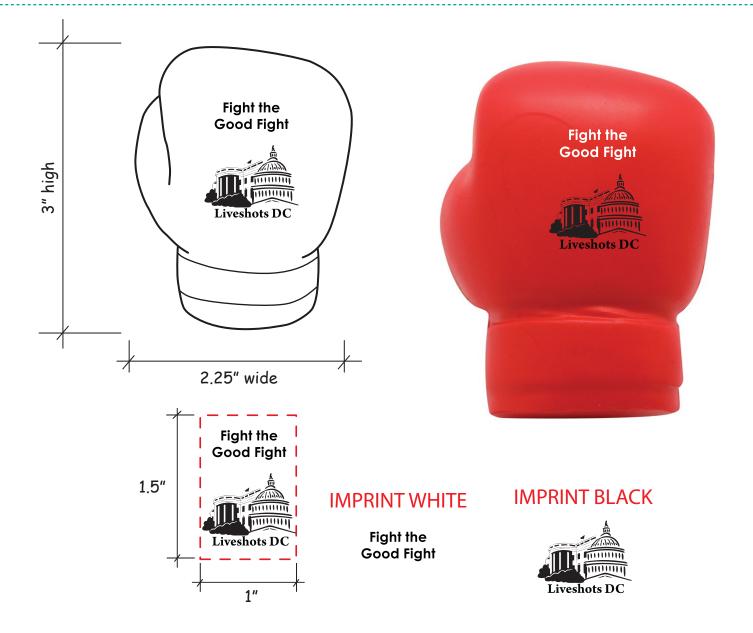

It is imperative that you view your e-proof and submit your approval and/or changes promptly to maintain your anticipated delivery date.

Please keep in mind that this virtual proof is not a printed sample of your artwork on our product. The size and placement of the artwork may vary from this proof when actually printed on the product. Carefully review the attached proof for verification of copy & layout.

Due to inherent technical differences in color monitors, the imprint colors and product colors depicted in the attached proof will not resemble those in the final product. We make every effort to match requested custom colors, but cannot guarantee a 100% exact match. Imprints are applied using pad or screen inks. These inks are hand mixed as close as possible to the requested color but may vary 2 to 4 shades. For this reason an exact PMS match cannot be guaranteed. Your order is ON HOLD until we receive an approval from you in reference to your artwork.