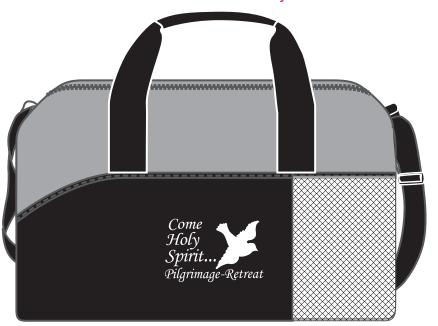

Product:Lynx Sport Bag-Gemline-Black/Grey

Item #:1061-104152

Imprint Method: (Pad Print on the Front Pocket Center Between Handles.)-white

**Actual Size of Imprint Dotted Lines Do Not Print** 

Come Spirit...
Pilgrimage-Retreat

Image Not To Size For Reference Only