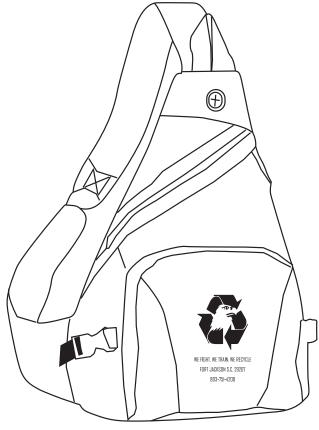

Order#: 122932 Product: Recycled Sling Bag Item #: 1101-309024 Imprint Method: Screen Print on the Front Pocket - White

> Actual Size of Imprint Dotted Lines Do Not Print 3"W x 5"H

Image Not To Size For Reference Only