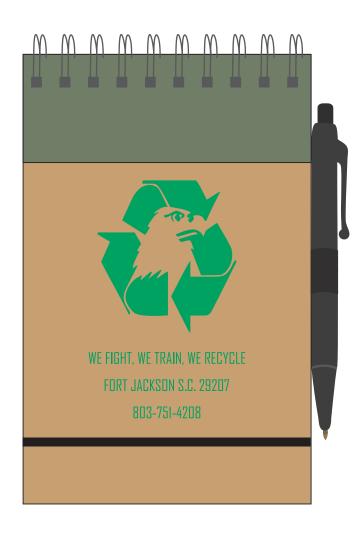

**Order#**: 122932

Product: Pocket-Eco Note Keeper - Green

Item #: 1097-300061

Imprint Method: Pad Print on the Front - Med Green 347

"for measurement only logo will be imprinted center position on item
(see template layout)"