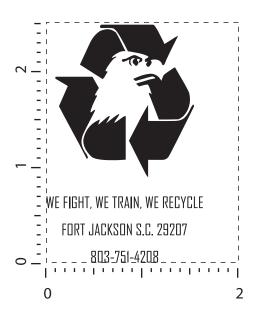

**Order#**: 122932

Product: Pocket-Eco Note Keeper - Green

Item #: 1097-300061

Imprint Method: Pad Print on the Front - Med Green 347

"for measurement only logo will be imprinted center position on item
(see template layout)"

Artwork shown @ 100%

Dotted line is for FPO (FOR POSITION ONLY) to show imprint area