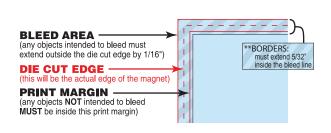

Order#: 122919 Product: Mood Magnet - Smiley Faces Item #: 1090-304043 Imprint Method: 4 Color Process on the Bottom Front

Total Imprint Area: 3.75" w x 6.75"h Trim Size: 3.875" w x 6.875"h Bleed Area: 4" w x 7"h