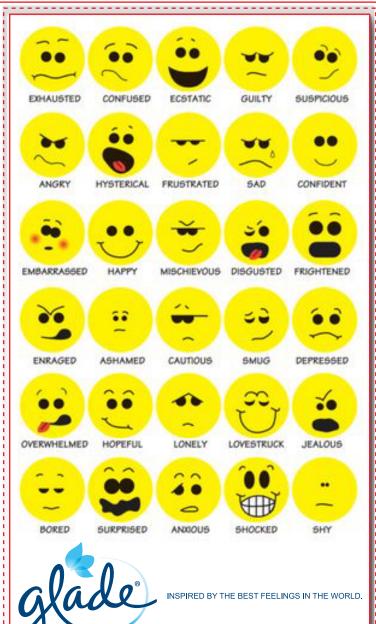

## **OPTION 3**

#### ... ... ... ... ----SUSPICIOUS EXHAUSTED CONFUSED ECSTATIC GUILTY ... ... -00 HYSTERICAL FRUSTRATED CONFIDENT ANGRY SAD ... 00 . 30 -1 EMBARRASSED HAPPY MISCHIEVOUS DISGUSTED FRIGHTENED ... . ... -1.1 ENRAGED ASHAMED CAUTIOUS SMUG DEPRESSED ... ... ... ... HOPEFUL LONELY LOVESTRUCK OVERWHELMED JEALOUS 00 00 .... 0 BORED SURPRISED SHOCKED SHY