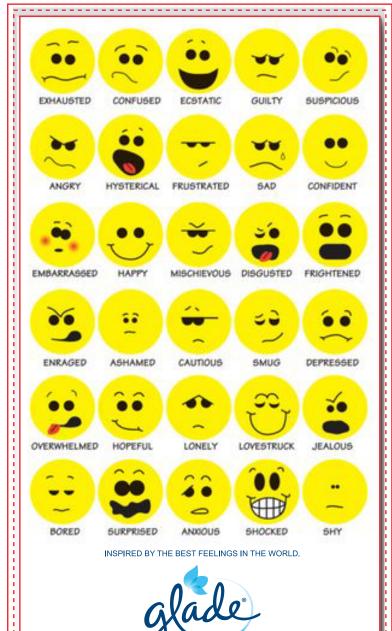

## OPTION 1

#### ... ... ... ... ----SUSPICIOUS EXHAUSTED CONFUSED ECSTATIC GUILTY ... ... -00 HYSTERICAL FRUSTRATED CONFIDENT ANGRY SAD ... 00 . 30 -1 EMBARRASSED HAPPY MISCHIEVOUS DISGUSTED FRIGHTENED ... . ... -1.1 ENRAGED ASHAMED CAUTIOUS SMUG DEPRESSED ... ... ... ... HOPEFUL LONELY LOVESTRUCK OVERWHELMED JEALOUS 00 00 .... 0 BORED SURPRISED SHOCKED SHY