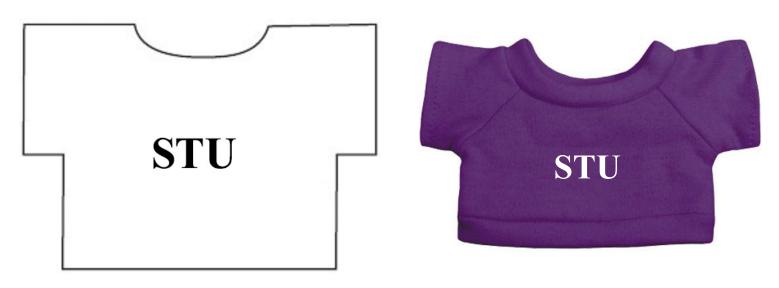

**Order#**: 122916

**Product:** Hippo Plush - Purple T-Shirt

**Item #**: 1325-304651

Imprint Method: Screen Print on the Tee-Front - White

Image Not To Size For Reference Only