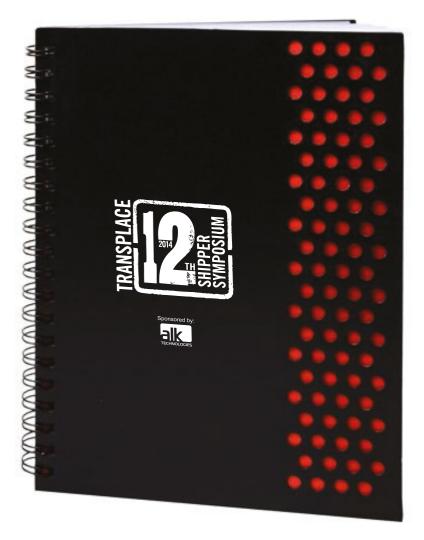

**Order#**: 122915

Product: Impact Accent Notebook - Dots/Red

**Item #**: 1039-311050

Imprint Method: Pad Print on the Front/Left, Center - White

Actual Size of Imprint
Dotted Lines Do Not Print
1.75W x 3.25H