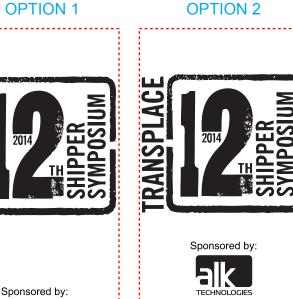

2 Split Rock Drive Suite 11, Cherry Hill, NJ 08003 **Telephone:** 1-856 424-4818 or 1-800 320-1510 Fax: 1-856 424-5269 Hours of Operation: 9:00 - 5:30 pm Eastern, M - F Customer Service E-mail: service@garrettspecialties.com

**Order#:** 122915 **Product:** Impact Accent Notebook - Dots/Red Item #: 1039-311050 Imprint Method: Pad Print on the Front/Left, Center - White \_\_\_\_\_



## Actual Size of Imprint **Dotted Lines Do Not Print** 1.75W x 3.25H

## **OPTION 1**

alk







eProof

Image Not To Size For Reference Only

## **\*\*\*IMPORTANT INFORMATION\*\*\*** (PLEASE READ)

Please proof carefully for spelling errors, omissions, and layout accuracy. It is your responsibility to correct any errors. Garrett Specialties assumes no responsibility for errors after a proof has been authorized to print. Please note changes or revisions to your proof from your original instructions may cause revision in your ship date. Delays in paper proof approval also may require a change in your schedule ship dates. Occasionally, some fax machines may distort the image. Please pay close attention to numbers.

It is imperative that you view your e-proof and submit your approval and/or changes promptly to maintain your anticipated delivery date.

Please keep in mind that this