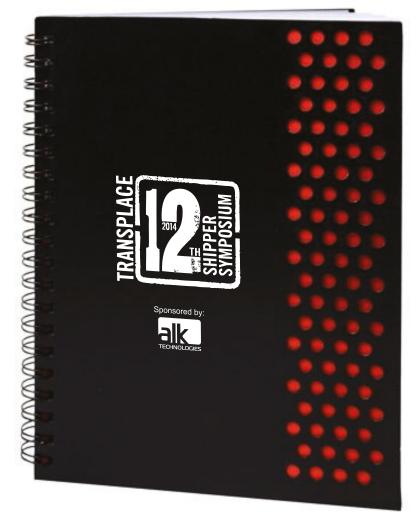

**Order#:** 122915 **Product:** Impact Accent Notebook - Dots/Red Item #: 1039-311050 Imprint Method: Pad Print on the Front/Left, Center - White \_\_\_\_\_

## Actual Size of Imprint **Dotted Lines Do Not Print** 1.75W x 3.25H