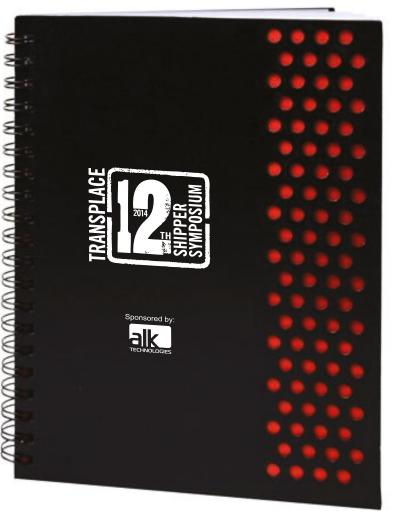

**Order#:** 122915 **Product:** Impact Accent Notebook - Dots/Red Item #: 1039-311050 Imprint Method: Pad Print on the Front/Left, Center - White \_\_\_\_\_

## Actual Size of Imprint **Dotted Lines Do Not Print** 1.75W x 3.25H