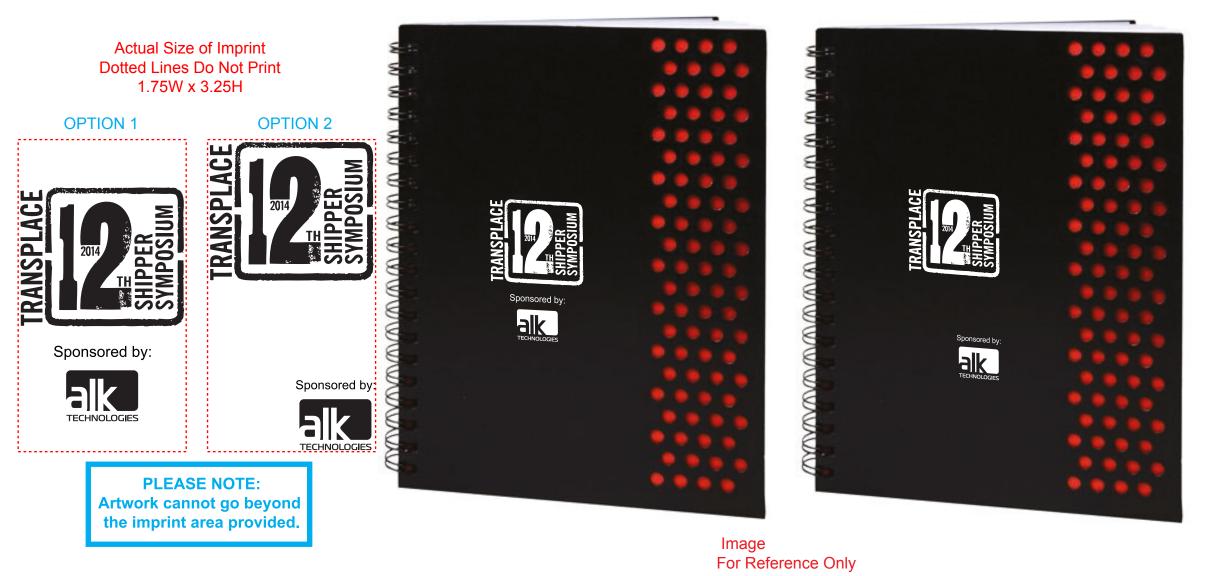

**Order#:** 122915 Product: Impact Accent Notebook - Dots/Red Item #: 1039-311050 Imprint Method: Pad Print on the Front/Left, Center - White 

eProof

## **\*\*\*IMPORTANT INFORMATION\*\*\* (PLEASE READ)**

Please proof carefully for spelling errors, omissions, and layout accuracy. It is your responsibility to correct any errors. Garrett Specialties assumes no responsibility for errors after a proof has been authorized to print. Please note changes or revisions to your proof from your original instructions may cause revision in your ship date. Delays in paper proof approval also may require a change in your schedule ship dates. Occasionally, some fax machines may distort the image. Please pay close attention to numbers.

It is imperative that you view your e-proof and submit your approval and/or changes promptly to maintain your anticipated delivery date.

Please keep in mind that this virtual proof is not a printed sample of your artwork on our product. The size and placement of the artwork may vary from this proof when actually printed on the product. Carefully review the attached proof for verification of copy & layout.

Your order is ON HOLD until we receive an approval from you in reference to your artwork.