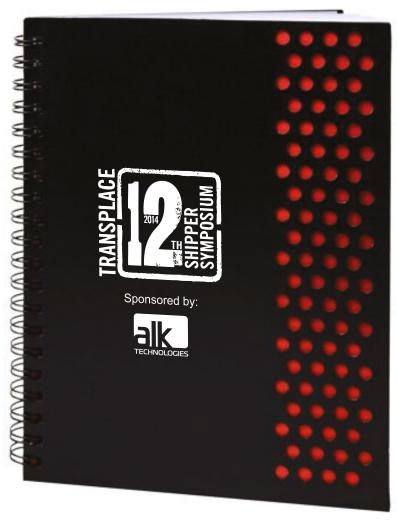

Order#: 122915

**Product:** Impact Accent Notebook - Dots/Red

**Item #**: 1039-311050

Imprint Method: Pad Print on the Front/Left, Center - White

Actual Size of Imprint **Dotted Lines Do Not Print** 1.75W x 3.25H

Image Not To Size For Reference Only