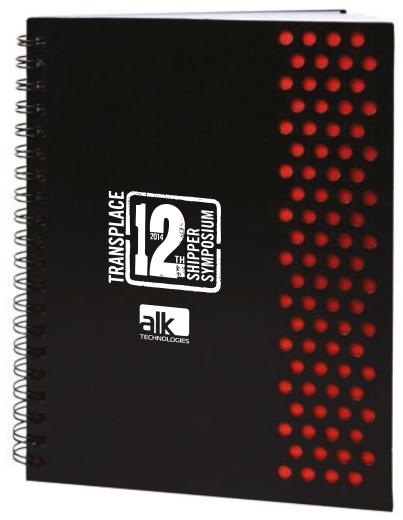

Order#: 122915

Product: Impact Accent Notebook - Dots/Red

**Item #**: 1039-311050

Imprint Method: Pad Print on the Front/Left, Center - White

Actual Size of Imprint
Dotted Lines Do Not Print
1.75W x 3.25H

Image Not To Size For Reference Only