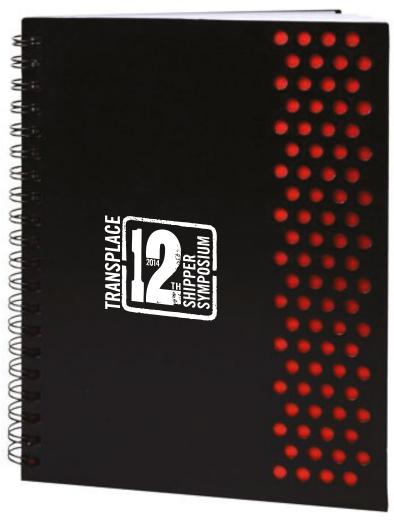

Order#: 122915

**Product:** Impact Accent Notebook - Dots/Red

**Item #**: 1039-311050

Imprint Method: Pad Print on the Front/Left, Center - White

Actual Size of Imprint **Dotted Lines Do Not Print** 1.75W x 3.25H

Image Not To Size For Reference Only