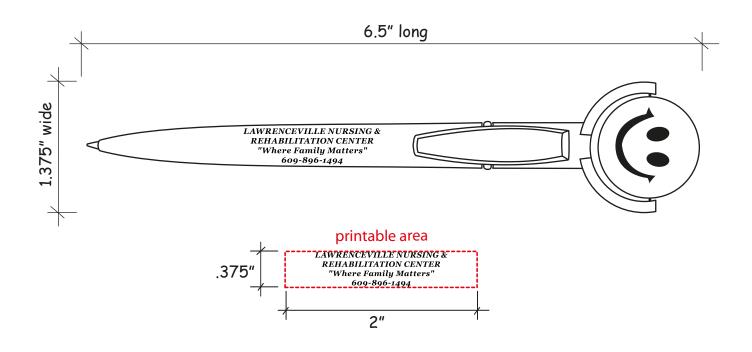

CAREFULLY REVIEW THE ARTWORK ATTACHED.

Order#: 122914 Product: Stressball Pen - Smiley Face Item #: 1364-307769 Imprint Method: Screen Print on the Barrel - Black