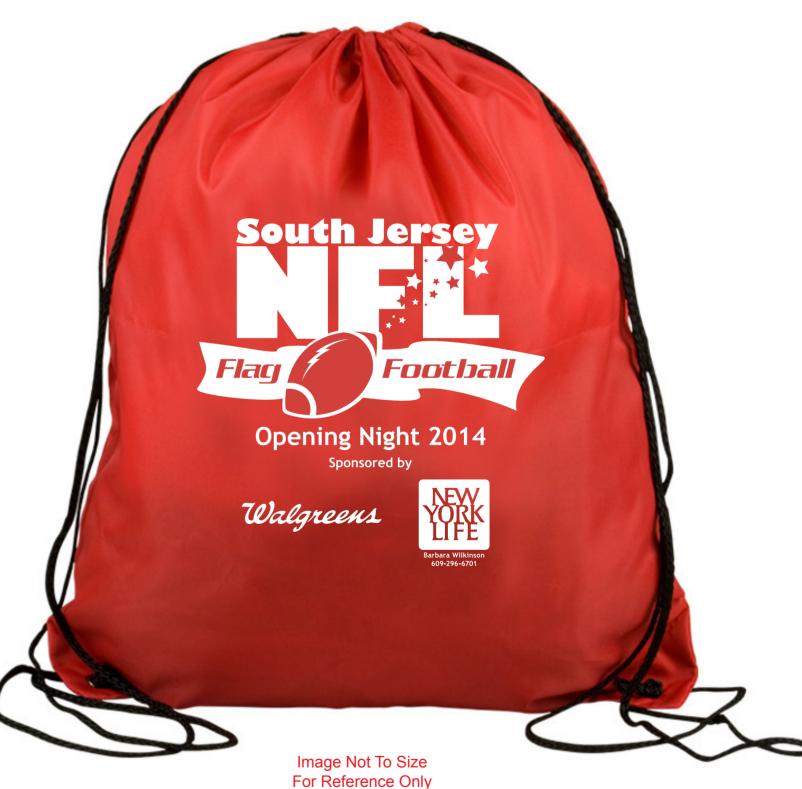

Customer Service E-mail: service@garrettspecialties.com

**Order#**: 122913

Product: 15" x 18" Drawstring Back Pack Bag - Red

**Item #**: 1116-108426

Imprint Method: Silkscreen on the Front - White

## \*\*\*RUSH PROOF\*\*\*

In order to meet your delivery date, here is a copy of your artwork so you can see what we are sending to the manufacturer to be printed. Immediate approval is required in order to maintain the supplier's production schedule.

CAREFULLY REVIEW THE ARTWORK ATTACHED.

Opening Night 2014

Sponsored by

Walgreens

Barbara Wilkinson 609-296-6701 Template Shown at 65% Border Does Not Print Imprint Area: 10" W x 10" H

NOTE: Artwork was sized to fit our imprint area. Industry standard allows "movement in any direction