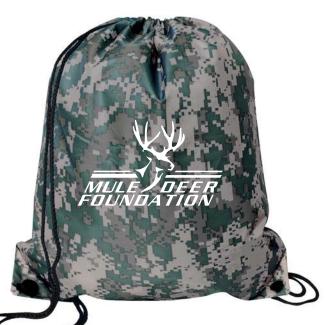

Order#: 122912 Product: Camo Sport Pack - Green Digital Camo Item #: 1039-310630 Imprint Method: Screen Print on the Front - White

> Actual Size of Imprint Dotted Lines Do Not Print 9W x 9H

## Scaled down 50% for proof

Image Not To Size For Reference Only