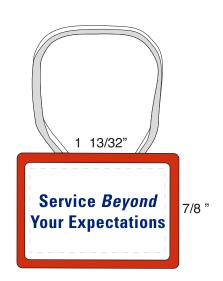

2 Split Rock Drive Suite 11, Cherry Hill, Nj 08003 **Telephone:** 1-856 424-4818 or 1-800 320-1510

Fax: 1-856 424-5269

Hours of Operation: 9:30 - 5:30 pm Eastern, M - F

Customer Service E-mail: service@garrettspecialties.com

Order#: 122909

Product: Letter Perfect Showring - Red

Item #: 1215-301363

Imprint Method: Screen Print on the Front & Back (Paper Insert)

Front - Dark Blue 280 Red 200

Back - Dark Blue 280



Dotted line represents imprint area



Dotted line represents imprint area

## \*\*\*IMPORTANT INFORMATION\*\*\* (PLEASE READ)

Please proof carefully for spelling errors, omissions, and layout accuracy. It is your responsibility to correct any errors. Garrett Specialties assumes no responsibility for errors after a proof has been authorized to print. Please note changes or revisions to your proof from your original instructions may cause revision in your ship date. Delays in paper proof approval also may require a change in your schedule ship dates. Occasionally, some fax machines may distort the image. Please pay close attention to numbers.

It is imperative that you view your e-proof and submit your approval and/or changes promptly to maintain your anticipated delivery date.

Please keep in mind that this virtual proof is