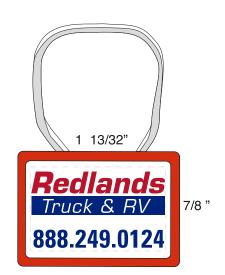

Order#: 122909

Product: Letter Perfect Showring - Red

Item #: 1215-301363

Imprint Method: Screen Print on the Front & Back (Paper Insert)

Front - Dark Blue 280 Red 200

Back - Dark Blue 280

Dotted line represents imprint area

Dotted line represents imprint area