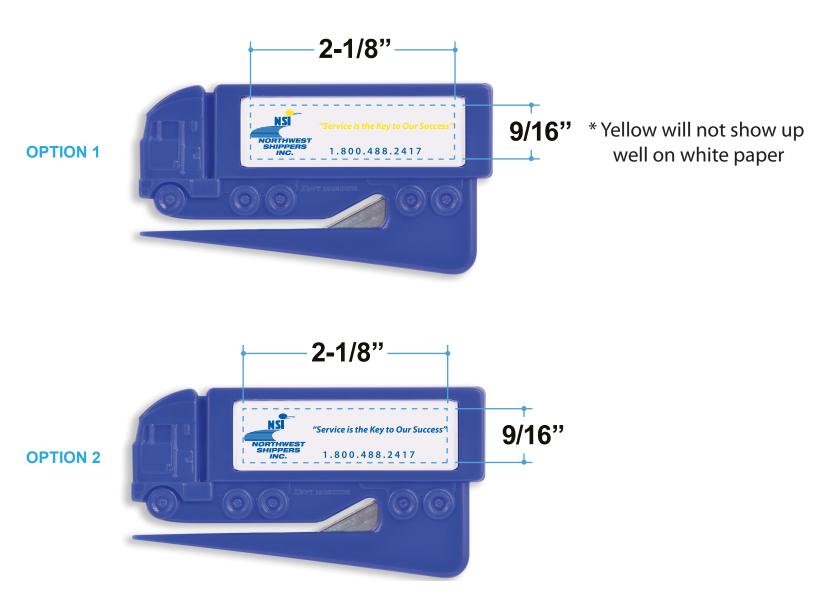

Order#:122897Product:Truck Shape Letter Opener - BlueItem #:1215-102938Imprint Method:Screen Print on the Front (Paper Insert)