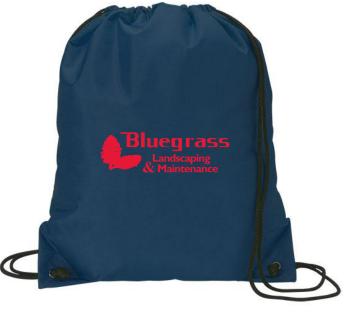

CAREFULLY REVIEW THE ARTWORK ATTACHED.

Order#: 122896

**Product:** String Backpack - Navy

Item #: 1039-103880

Imprint Method: Screen Print on the Front - Red 186

Actual Size of Imprint
Dotted Lines Do Not Print
9"W x 9"H

Scaled down 50% for proof.

Image Not To Size For Reference Only