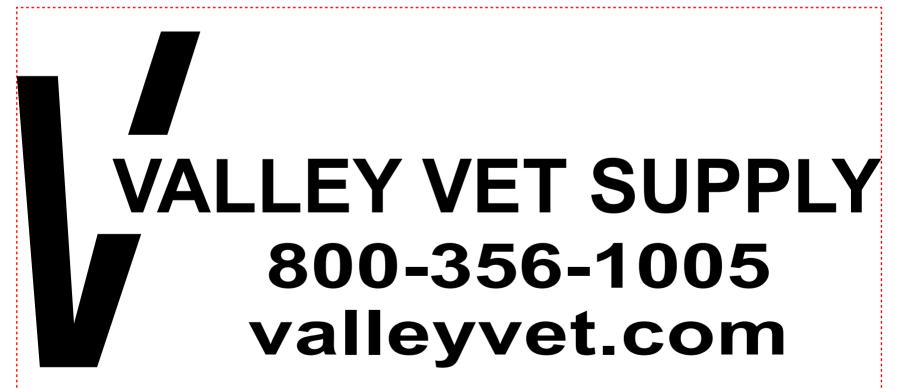

Order#: 1222892

**Product:** Cow Paws 'N' Claws Sport Pack

Item #: 1039-307723

Imprint Method: Screen Print on the Bottom Center - Black

Actual Size of Imprint **Dotted Lines Do Not Print** 

9W x 4H