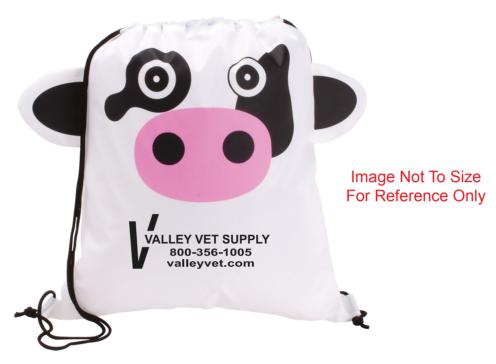

Order#: 1222892

**Product:** Cow Paws 'N' Claws Sport Pack

Item #: 1039-307723

Imprint Method: Screen Print on the Bottom Center - Black

Actual Size of Imprint **Dotted Lines Do Not Print** 

9W x 4H