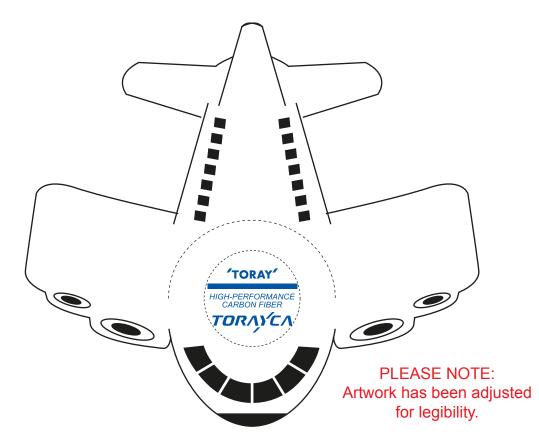

CAREFULLY REVIEW THE ARTWORK ATTACHED.

Order#: 122888 Product: Airplane Stress Ball Item #: 1206-104906 Imprint Method: Pad Print on the Top - Reflex Blue

## REVISED

Actual Size of Imprint Dotted Lines Do Not Print 1" diameter circle