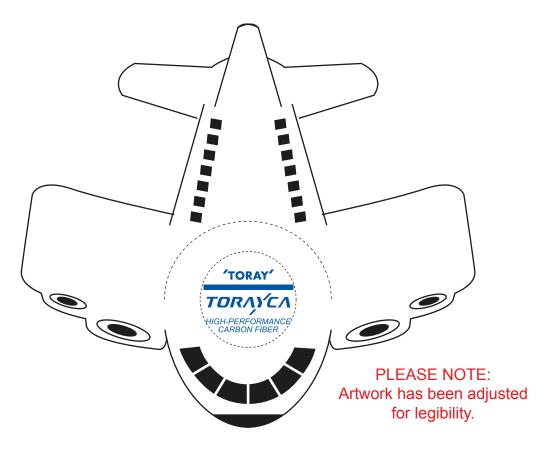

CAREFULLY REVIEW THE ARTWORK ATTACHED.

Order#: 122888

**Product:** Airplane Stress Ball

Item #: 1206-104906

Imprint Method: Pad Print on the Top - Reflex Blue

Actual Size of Imprint
Dotted Lines Do Not Print
1" diameter circle