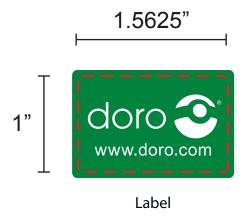

Order#: 122882

Product: Breath Mint Strips Item #: 1303-301597

Imprint Method: Pad Print on the On Front - Green 356

Actual Label Size: 1.5625" x 1" (red line) with a 1/16" bleed on all sides

Imprint Size: 1.2992" x 0.9449" (red line)

Image Not To Size For Reference Only