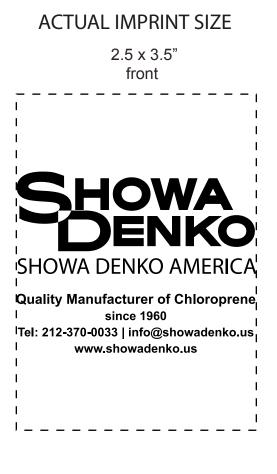

**CAREFULLY REVIEW THE ARTWORK ATTACHED.** 

Order#: 122866 Product: Flex Water Bottle with Carabiner - Blue Item #: 1008-310397 Imprint Method: Screen Print on the Front - White

## 50% OF ACTUAL SIZE