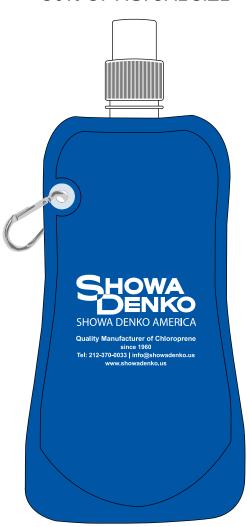

**CAREFULLY REVIEW THE ARTWORK ATTACHED.** 

Order#: 122866 Product: Flex Water Bottle with Carabiner - Blue Item #: 1008-310397 Imprint Method: Screen Print on the Front - White

## 50% OF ACTUAL SIZE