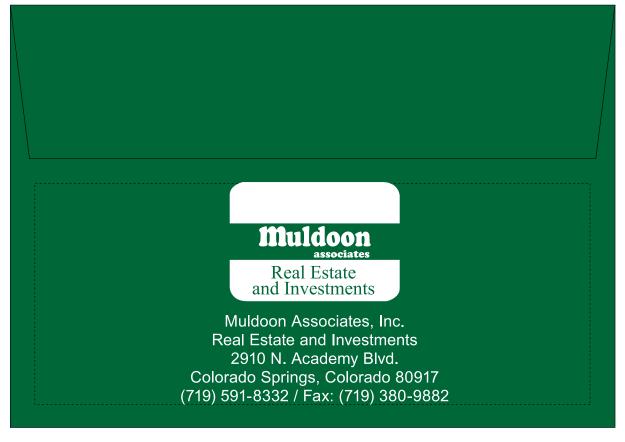

Order#: 122851 Product: Oversized Portfolio - Forest Green Item #: 1206-102926 Imprint Method: Screen Print on the Below Flap - White

Actual Size of Imprint Dotted Lines Do Not Print 14 1/2" W x 5 3/4" H

Scaled down 40% for proof