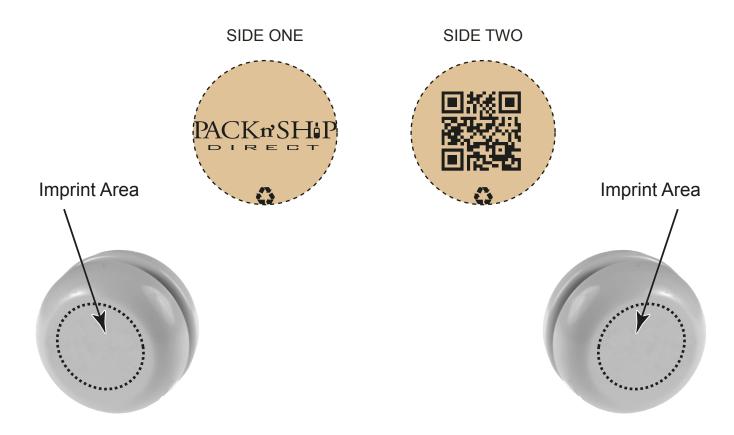

Order#: 122846

Product: Classic Yo Yo - Recycled - Eco Tan

Item #: 1116-303634

Imprint Method: Pad Print on the Front & Back Side - Black

Template Shown at 100% Border Does Not Print Imprint Area: 1 1/2" Diameter

NOTE: Artwork was sized to fit our imprint area. Industry standard allows 1/16" movement in any direction