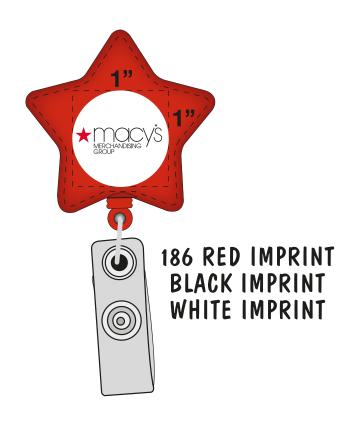

Order#: 122836

**Product:** Star Badge Holder - Translucent Red

**Item #**: 1215-102518

Imprint Method: Screen Print on the Front - Black, White, & PMS 186 Red

Square is standard imprint area.

Dotted line that follows
contour of part can be used
when art design allows