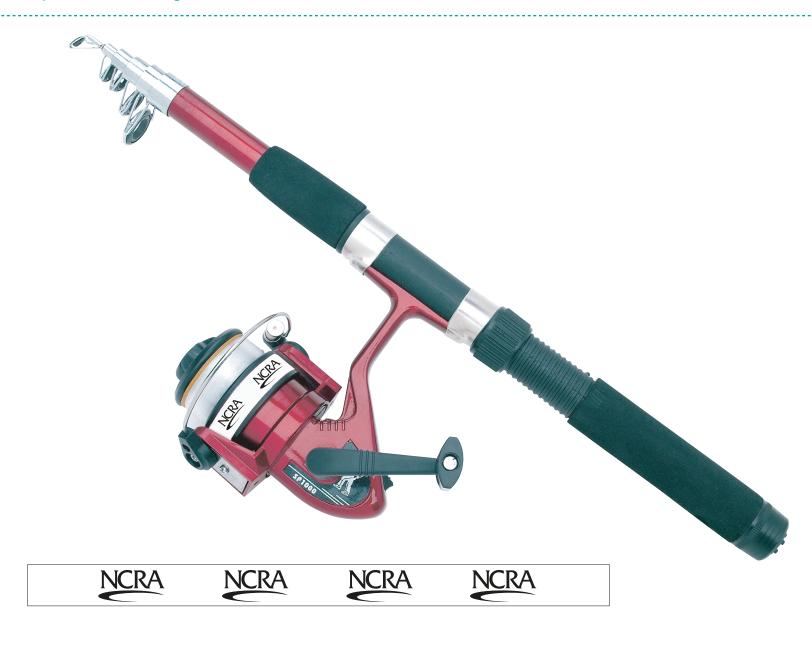

**Order#**: 122832

**Product:** Telescoping Rod & Reel Set

Item #: 1312-300879

Imprint Method: Digital Print on the White Label Around Reel