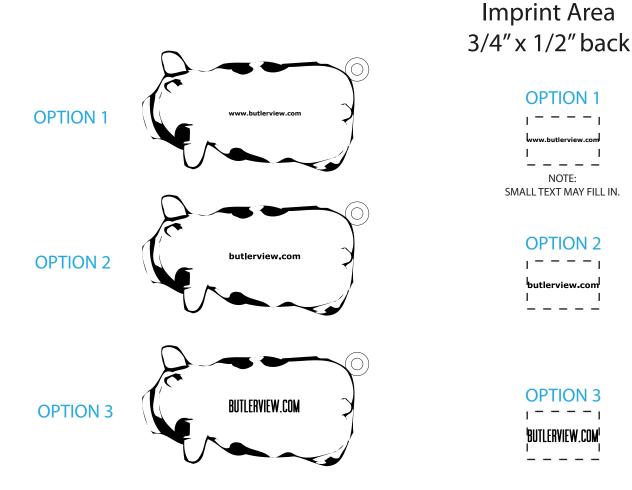

Order#: 122830 Product: Milk Cow Key Chain Stress Ball Item #: 1008-304785 Imprint Method: Pad Print on the Back - Black

## PLEASE INDICATE OPTION 1, 2, OR 3 IN COMMENT BOX AREA WHEN APPROVING.