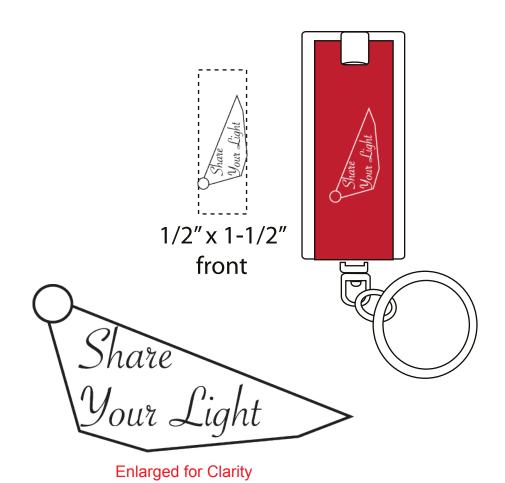

CAREFULLY REVIEW THE ARTWORK ATTACHED.

Order#: 122815

**Product:** Simple Touch LED Key Chain - Red

**Item #**: 1008-307145

Imprint Method: Screen Print on the Top - White